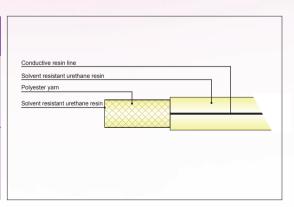

As a conductive sleeve is applied around the outer layer, the grounding can be completed just by tightening the metalic joint (when the resistance value is 9×10°Ω or less, and the whole length is 15m or less).